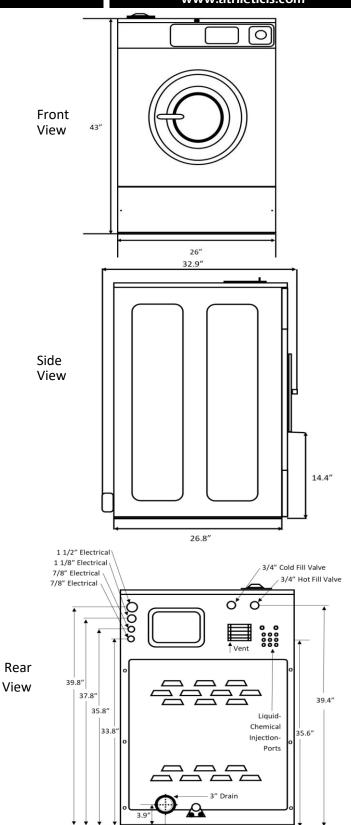

# HCT020 ATHLETIC LAUNDRY SYSTEMS

**20 POUND CAPACITY** HARDMOUNT WASHER-EXTRACTOR FAX: 1-864-591-2217

1-800-327-4782

3611 E. Croft Circle

Athletic Laz Spartanburg, SC 29302

www.athleticls.com

#### WORKLOAD:

- 30 TOWELS
- 20 FOOTBALL JERSEYS
- 15 FOOTBALL PANTS

| Control                                                                                                                                                                                                                                                                                                                                                                                                                                                                                                                                                                                                                                                                                                                                                                                                                                                                                                                                                                                                                                                                                                                                                                                                                                                                                                                                                                                                                                                                                                                                                                                                                                                                                                                                                                                                                                                                                                                                                                                                                                                                                                                        |   |              | Athletic 400       |
|--------------------------------------------------------------------------------------------------------------------------------------------------------------------------------------------------------------------------------------------------------------------------------------------------------------------------------------------------------------------------------------------------------------------------------------------------------------------------------------------------------------------------------------------------------------------------------------------------------------------------------------------------------------------------------------------------------------------------------------------------------------------------------------------------------------------------------------------------------------------------------------------------------------------------------------------------------------------------------------------------------------------------------------------------------------------------------------------------------------------------------------------------------------------------------------------------------------------------------------------------------------------------------------------------------------------------------------------------------------------------------------------------------------------------------------------------------------------------------------------------------------------------------------------------------------------------------------------------------------------------------------------------------------------------------------------------------------------------------------------------------------------------------------------------------------------------------------------------------------------------------------------------------------------------------------------------------------------------------------------------------------------------------------------------------------------------------------------------------------------------------|---|--------------|--------------------|
| Capacity                                                                                                                                                                                                                                                                                                                                                                                                                                                                                                                                                                                                                                                                                                                                                                                                                                                                                                                                                                                                                                                                                                                                                                                                                                                                                                                                                                                                                                                                                                                                                                                                                                                                                                                                                                                                                                                                                                                                                                                                                                                                                                                       |   |              | 20 lbs. Dry Weight |
| Overall Width                                                                                                                                                                                                                                                                                                                                                                                                                                                                                                                                                                                                                                                                                                                                                                                                                                                                                                                                                                                                                                                                                                                                                                                                                                                                                                                                                                                                                                                                                                                                                                                                                                                                                                                                                                                                                                                                                                                                                                                                                                                                                                                  |   |              | 26.0"              |
| *Overall Depth                                                                                                                                                                                                                                                                                                                                                                                                                                                                                                                                                                                                                                                                                                                                                                                                                                                                                                                                                                                                                                                                                                                                                                                                                                                                                                                                                                                                                                                                                                                                                                                                                                                                                                                                                                                                                                                                                                                                                                                                                                                                                                                 |   |              | 32.9"              |
| Overall Height                                                                                                                                                                                                                                                                                                                                                                                                                                                                                                                                                                                                                                                                                                                                                                                                                                                                                                                                                                                                                                                                                                                                                                                                                                                                                                                                                                                                                                                                                                                                                                                                                                                                                                                                                                                                                                                                                                                                                                                                                                                                                                                 |   |              | 43.0"              |
| Cylinder Diamater                                                                                                                                                                                                                                                                                                                                                                                                                                                                                                                                                                                                                                                                                                                                                                                                                                                                                                                                                                                                                                                                                                                                                                                                                                                                                                                                                                                                                                                                                                                                                                                                                                                                                                                                                                                                                                                                                                                                                                                                                                                                                                              |   |              | 21.0"              |
| Cylinder Depth                                                                                                                                                                                                                                                                                                                                                                                                                                                                                                                                                                                                                                                                                                                                                                                                                                                                                                                                                                                                                                                                                                                                                                                                                                                                                                                                                                                                                                                                                                                                                                                                                                                                                                                                                                                                                                                                                                                                                                                                                                                                                                                 |   |              | 13.8"              |
| Cylinder Volume                                                                                                                                                                                                                                                                                                                                                                                                                                                                                                                                                                                                                                                                                                                                                                                                                                                                                                                                                                                                                                                                                                                                                                                                                                                                                                                                                                                                                                                                                                                                                                                                                                                                                                                                                                                                                                                                                                                                                                                                                                                                                                                |   |              | 2.8 cu. ft.        |
| Door Opening Size                                                                                                                                                                                                                                                                                                                                                                                                                                                                                                                                                                                                                                                                                                                                                                                                                                                                                                                                                                                                                                                                                                                                                                                                                                                                                                                                                                                                                                                                                                                                                                                                                                                                                                                                                                                                                                                                                                                                                                                                                                                                                                              |   |              | 11.6"              |
| Door Bottom to Floor                                                                                                                                                                                                                                                                                                                                                                                                                                                                                                                                                                                                                                                                                                                                                                                                                                                                                                                                                                                                                                                                                                                                                                                                                                                                                                                                                                                                                                                                                                                                                                                                                                                                                                                                                                                                                                                                                                                                                                                                                                                                                                           |   |              | 14.4"              |
| Water Inlet Connection                                                                                                                                                                                                                                                                                                                                                                                                                                                                                                                                                                                                                                                                                                                                                                                                                                                                                                                                                                                                                                                                                                                                                                                                                                                                                                                                                                                                                                                                                                                                                                                                                                                                                                                                                                                                                                                                                                                                                                                                                                                                                                         |   |              | 2 @ 3/4"           |
| Drain Diameter                                                                                                                                                                                                                                                                                                                                                                                                                                                                                                                                                                                                                                                                                                                                                                                                                                                                                                                                                                                                                                                                                                                                                                                                                                                                                                                                                                                                                                                                                                                                                                                                                                                                                                                                                                                                                                                                                                                                                                                                                                                                                                                 |   |              | 1 @ 3"             |
| Drain Height to Floor                                                                                                                                                                                                                                                                                                                                                                                                                                                                                                                                                                                                                                                                                                                                                                                                                                                                                                                                                                                                                                                                                                                                                                                                                                                                                                                                                                                                                                                                                                                                                                                                                                                                                                                                                                                                                                                                                                                                                                                                                                                                                                          |   |              | 3.9" to Center     |
| Motor Power Consumption                                                                                                                                                                                                                                                                                                                                                                                                                                                                                                                                                                                                                                                                                                                                                                                                                                                                                                                                                                                                                                                                                                                                                                                                                                                                                                                                                                                                                                                                                                                                                                                                                                                                                                                                                                                                                                                                                                                                                                                                                                                                                                        |   |              | 1 hp               |
|                                                                                                                                                                                                                                                                                                                                                                                                                                                                                                                                                                                                                                                                                                                                                                                                                                                                                                                                                                                                                                                                                                                                                                                                                                                                                                                                                                                                                                                                                                                                                                                                                                                                                                                                                                                                                                                                                                                                                                                                                                                                                                                                |   |              | 37 (0.4)           |
|                                                                                                                                                                                                                                                                                                                                                                                                                                                                                                                                                                                                                                                                                                                                                                                                                                                                                                                                                                                                                                                                                                                                                                                                                                                                                                                                                                                                                                                                                                                                                                                                                                                                                                                                                                                                                                                                                                                                                                                                                                                                                                                                |   |              | 51 (0.8)           |
| Distribution                                                                                                                                                                                                                                                                                                                                                                                                                                                                                                                                                                                                                                                                                                                                                                                                                                                                                                                                                                                                                                                                                                                                                                                                                                                                                                                                                                                                                                                                                                                                                                                                                                                                                                                                                                                                                                                                                                                                                                                                                                                                                                                   |   |              |                    |
| Very Low                                                                                                                                                                                                                                                                                                                                                                                                                                                                                                                                                                                                                                                                                                                                                                                                                                                                                                                                                                                                                                                                                                                                                                                                                                                                                                                                                                                                                                                                                                                                                                                                                                                                                                                                                                                                                                                                                                                                                                                                                                                                                                                       |   |              |                    |
|                                                                                                                                                                                                                                                                                                                                                                                                                                                                                                                                                                                                                                                                                                                                                                                                                                                                                                                                                                                                                                                                                                                                                                                                                                                                                                                                                                                                                                                                                                                                                                                                                                                                                                                                                                                                                                                                                                                                                                                                                                                                                                                                |   |              | 518 (80)           |
|                                                                                                                                                                                                                                                                                                                                                                                                                                                                                                                                                                                                                                                                                                                                                                                                                                                                                                                                                                                                                                                                                                                                                                                                                                                                                                                                                                                                                                                                                                                                                                                                                                                                                                                                                                                                                                                                                                                                                                                                                                                                                                                                |   |              | 579 (100)          |
| •                                                                                                                                                                                                                                                                                                                                                                                                                                                                                                                                                                                                                                                                                                                                                                                                                                                                                                                                                                                                                                                                                                                                                                                                                                                                                                                                                                                                                                                                                                                                                                                                                                                                                                                                                                                                                                                                                                                                                                                                                                                                                                                              |   |              | 648 (125)          |
| **Very High                                                                                                                                                                                                                                                                                                                                                                                                                                                                                                                                                                                                                                                                                                                                                                                                                                                                                                                                                                                                                                                                                                                                                                                                                                                                                                                                                                                                                                                                                                                                                                                                                                                                                                                                                                                                                                                                                                                                                                                                                                                                                                                    |   |              | , ,                |
| **Ultra High                                                                                                                                                                                                                                                                                                                                                                                                                                                                                                                                                                                                                                                                                                                                                                                                                                                                                                                                                                                                                                                                                                                                                                                                                                                                                                                                                                                                                                                                                                                                                                                                                                                                                                                                                                                                                                                                                                                                                                                                                                                                                                                   |   |              |                    |
|                                                                                                                                                                                                                                                                                                                                                                                                                                                                                                                                                                                                                                                                                                                                                                                                                                                                                                                                                                                                                                                                                                                                                                                                                                                                                                                                                                                                                                                                                                                                                                                                                                                                                                                                                                                                                                                                                                                                                                                                                                                                                                                                | В | 120/60/1     |                    |
| Voltage/                                                                                                                                                                                                                                                                                                                                                                                                                                                                                                                                                                                                                                                                                                                                                                                                                                                                                                                                                                                                                                                                                                                                                                                                                                                                                                                                                                                                                                                                                                                                                                                                                                                                                                                                                                                                                                                                                                                                                                                                                                                                                                                       | Х | 200-240/60   | 15-4 (1 Phase)     |
| Circuit                                                                                                                                                                                                                                                                                                                                                                                                                                                                                                                                                                                                                                                                                                                                                                                                                                                                                                                                                                                                                                                                                                                                                                                                                                                                                                                                                                                                                                                                                                                                                                                                                                                                                                                                                                                                                                                                                                                                                                                                                                                                                                                        | ^ | 1 or 3 phase | 15-3 (3 Phase)     |
| Breaker/                                                                                                                                                                                                                                                                                                                                                                                                                                                                                                                                                                                                                                                                                                                                                                                                                                                                                                                                                                                                                                                                                                                                                                                                                                                                                                                                                                                                                                                                                                                                                                                                                                                                                                                                                                                                                                                                                                                                                                                                                                                                                                                       | Р | 380-415/60/3 | 15-2               |
| FLA                                                                                                                                                                                                                                                                                                                                                                                                                                                                                                                                                                                                                                                                                                                                                                                                                                                                                                                                                                                                                                                                                                                                                                                                                                                                                                                                                                                                                                                                                                                                                                                                                                                                                                                                                                                                                                                                                                                                                                                                                                                                                                                            | N | 440-480/60/3 |                    |
| Shipping                                                                                                                                                                                                                                                                                                                                                                                                                                                                                                                                                                                                                                                                                                                                                                                                                                                                                                                                                                                                                                                                                                                                                                                                                                                                                                                                                                                                                                                                                                                                                                                                                                                                                                                                                                                                                                                                                                                                                                                                                                                                                                                       |   | Width        |                    |
| Dimensions                                                                                                                                                                                                                                                                                                                                                                                                                                                                                                                                                                                                                                                                                                                                                                                                                                                                                                                                                                                                                                                                                                                                                                                                                                                                                                                                                                                                                                                                                                                                                                                                                                                                                                                                                                                                                                                                                                                                                                                                                                                                                                                     |   | Depth        |                    |
| Height                                                                                                                                                                                                                                                                                                                                                                                                                                                                                                                                                                                                                                                                                                                                                                                                                                                                                                                                                                                                                                                                                                                                                                                                                                                                                                                                                                                                                                                                                                                                                                                                                                                                                                                                                                                                                                                                                                                                                                                                                                                                                                                         |   |              |                    |
| Net Weight                                                                                                                                                                                                                                                                                                                                                                                                                                                                                                                                                                                                                                                                                                                                                                                                                                                                                                                                                                                                                                                                                                                                                                                                                                                                                                                                                                                                                                                                                                                                                                                                                                                                                                                                                                                                                                                                                                                                                                                                                                                                                                                     |   |              | 340 lbs.           |
| Shipping Weight                                                                                                                                                                                                                                                                                                                                                                                                                                                                                                                                                                                                                                                                                                                                                                                                                                                                                                                                                                                                                                                                                                                                                                                                                                                                                                                                                                                                                                                                                                                                                                                                                                                                                                                                                                                                                                                                                                                                                                                                                                                                                                                |   |              | 380 lbs.           |
| Agency Approvals                                                                                                                                                                                                                                                                                                                                                                                                                                                                                                                                                                                                                                                                                                                                                                                                                                                                                                                                                                                                                                                                                                                                                                                                                                                                                                                                                                                                                                                                                                                                                                                                                                                                                                                                                                                                                                                                                                                                                                                                                                                                                                               |   |              |                    |
| c Uniter texture control of the cont |   |              |                    |